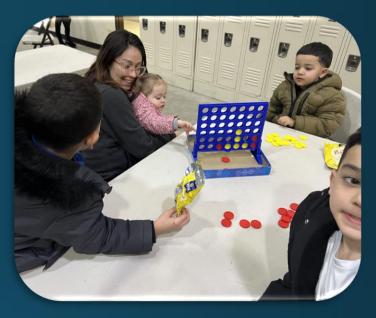

## Family Game Night 1/24/24

FAMILY GAME

Wednesday January 24th, 2024 Building 41 S:00-6:30pm

Come spend a night out with family and friends, while challenging them to some of your favorite board games!

\*students must attend with a parent/guardian Questions? Email esspecialevents@maritimecharter.org

### Family Game Night 1/24/24 - continued