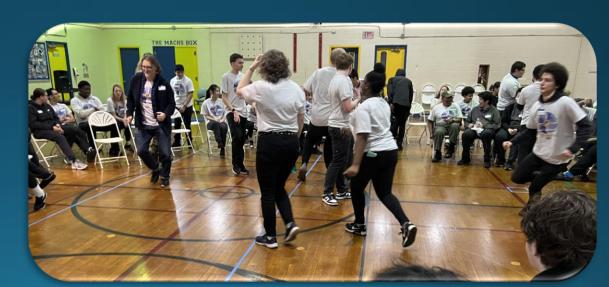

# Challenge Day 1/10/24

# Challenge Day 1/10/24 - continued

(DA)

- 1. Be inclusive
- 2. No put downs or teasing
- 3. Compliments and love encouraged
- 4. Listen with your ears and heart
- 5. Be open minded
- 6. Drop the waterline get real
- 7. Be the change you wish to see in the world