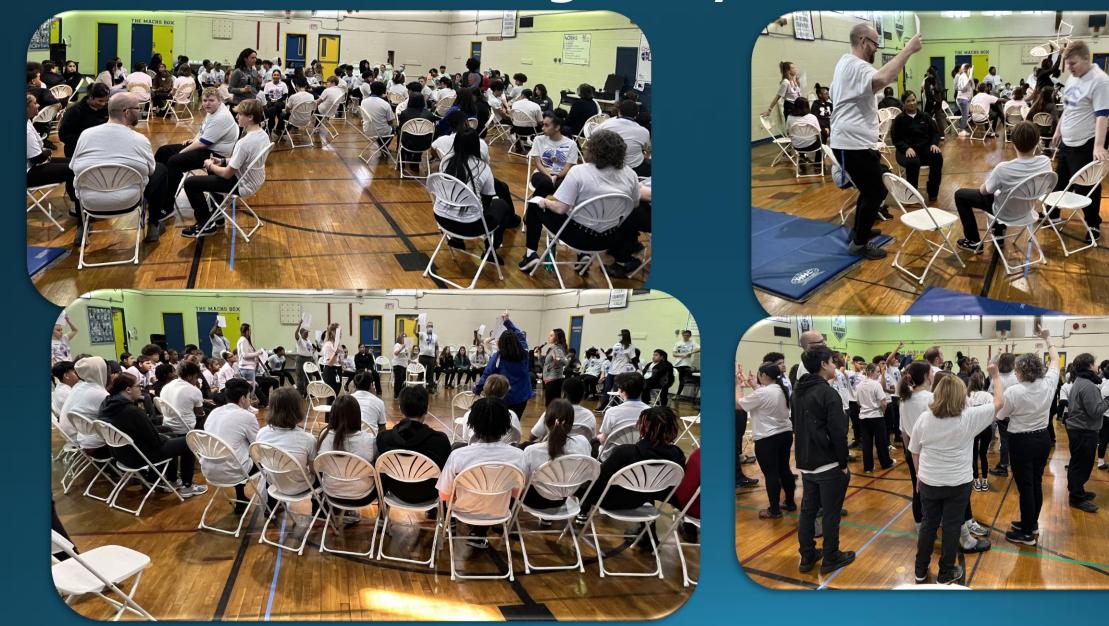

# Challenge Day 1/10/24

# Challenge Day 1/10/24 - continued

(DA)

- 1. Be inclusive
- 2. No put downs or teasing
- 3. Compliments and love encouraged
- 4. Listen with your ears and heart
- 5. Be open minded
- 6. Drop the waterline get real
- 7. Be the change you wish to see in the world